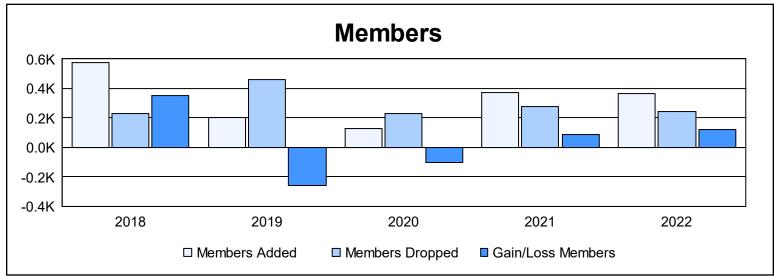

District 412 A

As of June 2022 Cumulative

| Year      | New<br>Clubs | Dropped<br>Clubs | Gain/<br>Loss<br>Clubs | New<br>Members | Charter<br>Members | Reinstate<br>Members | Transfer<br>Members | Total<br>Member<br>Added | Total<br>Members<br>Dropped | Gain/<br>Loss<br>Members |
|-----------|--------------|------------------|------------------------|----------------|--------------------|----------------------|---------------------|--------------------------|-----------------------------|--------------------------|
| 2017-2018 | 4            | 0                | 4                      | 457            | 100                | 6                    | 16                  | 579                      | 230                         | 349                      |
| 2018-2019 | 2            | 1                | 1                      | 109            | 58                 | 27                   | 6                   | 200                      | 462                         | -262                     |
| 2019-2020 | 2            | 1                | 1                      | 54             | 51                 | 13                   | 9                   | 127                      | 228                         | -101                     |
| 2020-2021 | 8            | 5                | 3                      | 149            | 200                | 7                    | 13                  | 369                      | 280                         | 89                       |
| 2021-2022 | 8            | 0                | 8                      | 164            | 189                | 8                    | 3                   | 364                      | 243                         | 121                      |
| Average   | 5            | 1                | 3                      | 187            | 120                | 12                   | 9                   | 328                      | 289                         | 39                       |