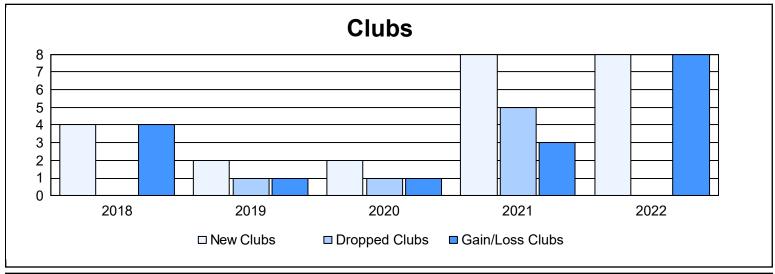

District 412 A

As of June 2022 Cumulative

| Year      | New<br>Clubs | Dropped<br>Clubs | Gain/<br>Loss<br>Clubs | New<br>Members | Charter<br>Members | Reinstate<br>Members | Transfer<br>Members | Total<br>Member<br>Added | Total<br>Members<br>Dropped | Gain/<br>Loss<br>Members |
|-----------|--------------|------------------|------------------------|----------------|--------------------|----------------------|---------------------|--------------------------|-----------------------------|--------------------------|
| 2017-2018 | 4            | 0                | 4                      | 457            | 100                | 6                    | 16                  | 579                      | 230                         | 349                      |
| 2018-2019 | 2            | 1                | 1                      | 109            | 58                 | 27                   | 6                   | 200                      | 462                         | -262                     |
| 2019-2020 | 2            | 1                | 1                      | 54             | 51                 | 13                   | 9                   | 127                      | 228                         | -101                     |
| 2020-2021 | 8            | 5                | 3                      | 149            | 200                | 7                    | 13                  | 369                      | 280                         | 89                       |
| 2021-2022 | 8            | 0                | 8                      | 164            | 189                | 8                    | 3                   | 364                      | 243                         | 121                      |
| Average   | 5            | 1                | 3                      | 187            | 120                | 12                   | 9                   | 328                      | 289                         | 39                       |